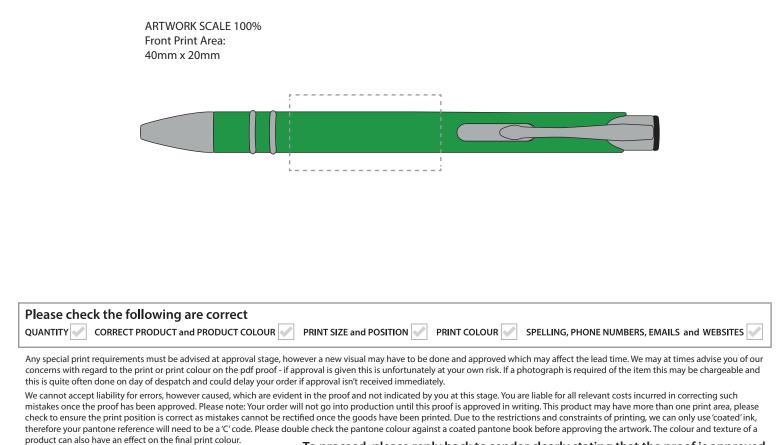

The dashed line is to demonstrate print area and will not appear on your printed item

## **ARTWORK SCALE 100%**

**ACTUAL ARTWORK SIZE:** 

To proceed, please reply back to sender clearly stating that the proof is approved